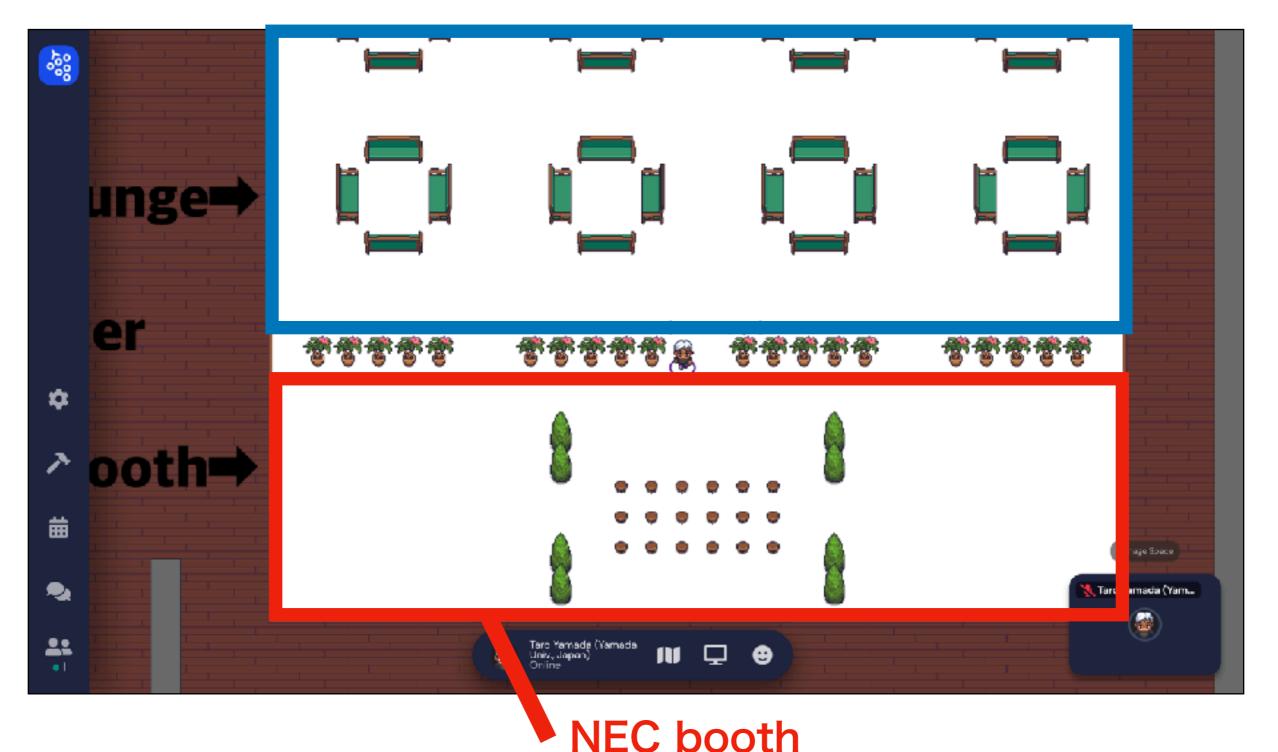

# How to login (1/3)

1. Access to the URL sent by e-mail.

Please use Chrome or Firefox.

2. Enter the password sent by e-mail.



3. Edit your character





Please name your character: name (affiliation, country)

## How to login (2/3)

4. Allow your microphone and camera to gather



# How to login (3/3)

6. Welcome to Gather!

You can learn the basic commands by Tutorial.



Skip Tutorial if you have already used Gather.

## How to logout

1. Turn off your browser!

#### **Basic instructions**

• Use the arrow key or WASD to move around.



### Map (left side)



#### **Poster presentation**

## Map (right side)

Lounge: You can chat with in private areas.



#### For presenters

Please visit your poster booth



You can use screen share