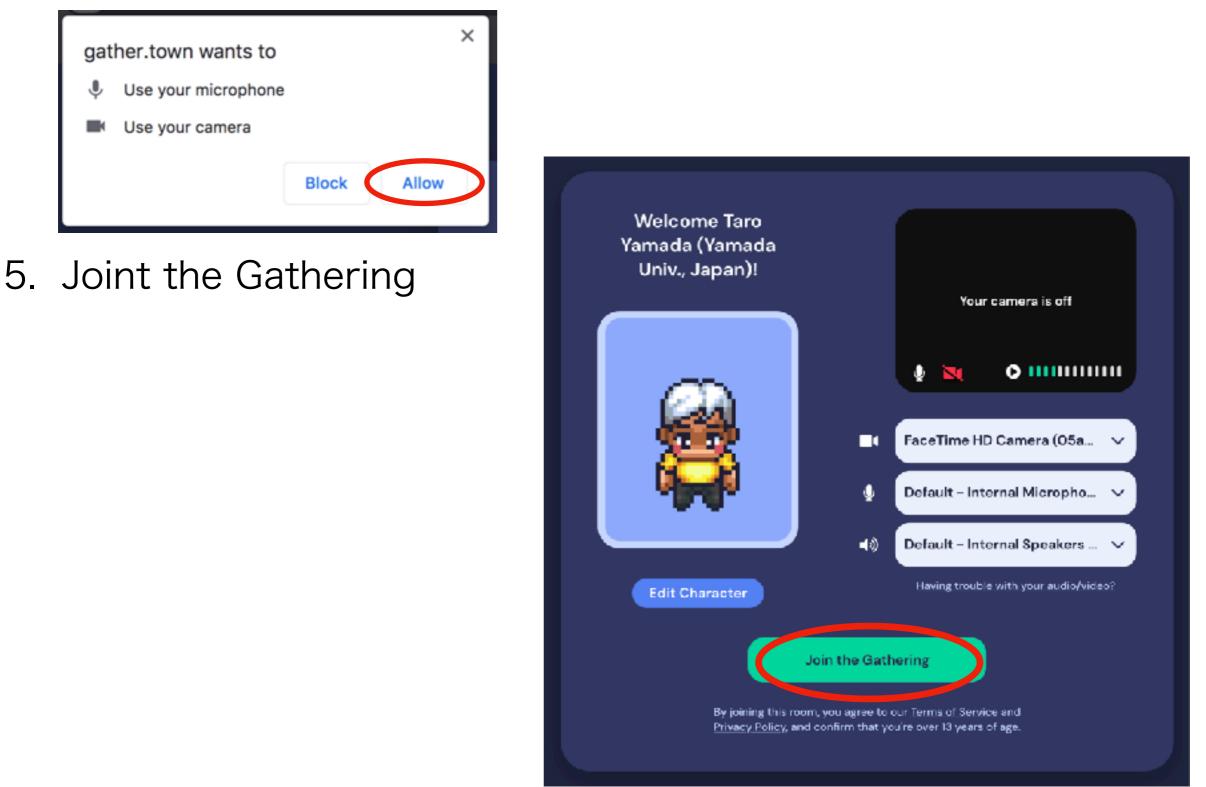

## How to login (2/3)

4. Allow your microphone and camera to gather

# How to login (3/3)

6. Welcome to Gather!

You can learn the basic commands by Tutorial.

Skip Tutorial if you have already used Gather.