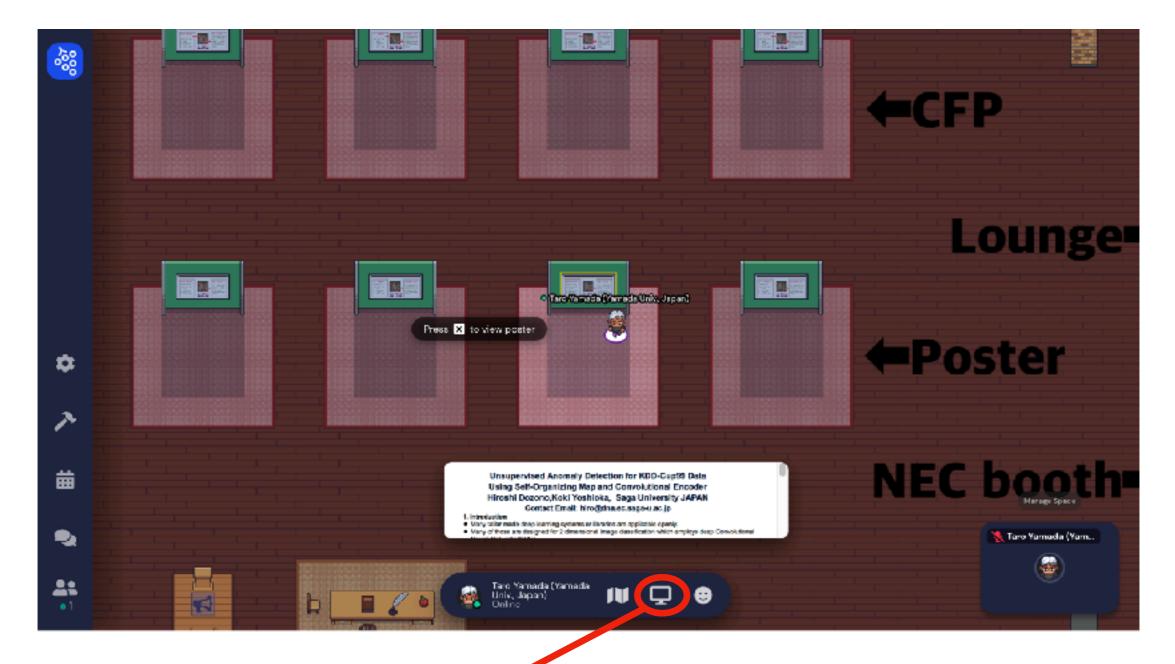

#### **Poster presentation**

## Map (right side)

Lounge: You can chat with in private areas.