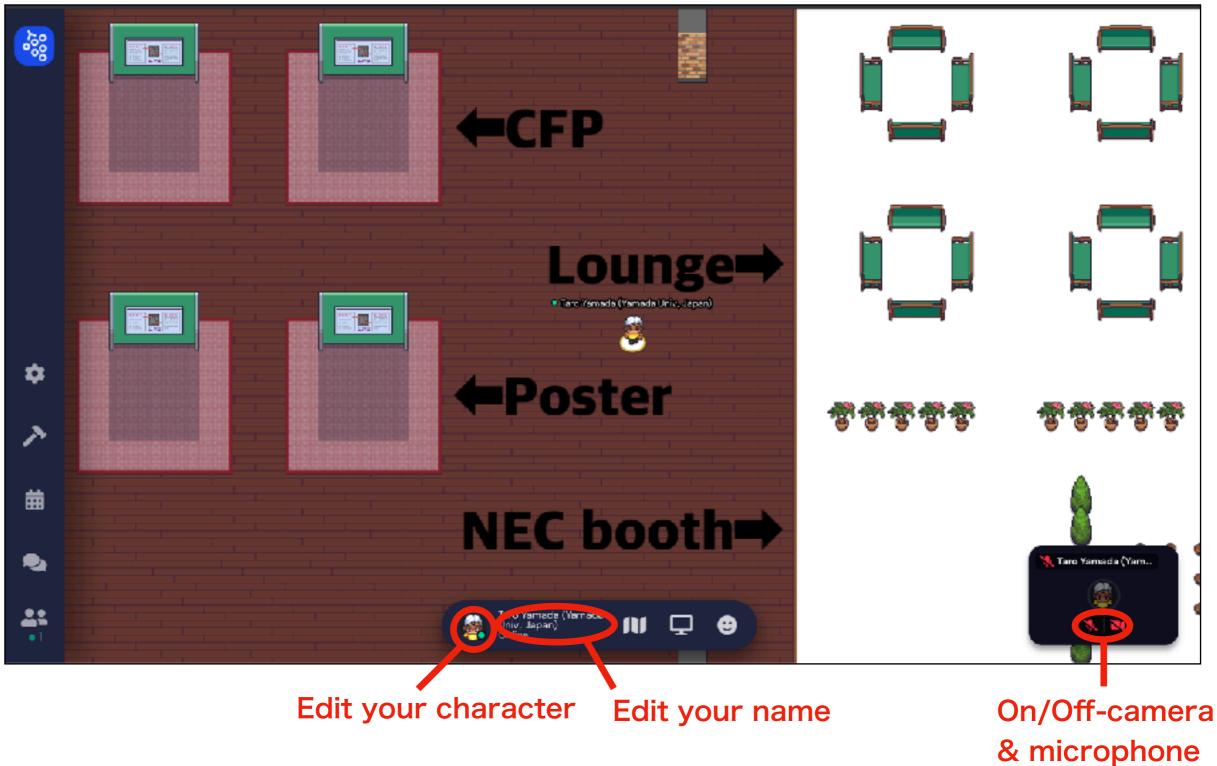

### Map (left side)

#### **Poster presentation**

## Map (right side)

Lounge: You can chat with in private areas.