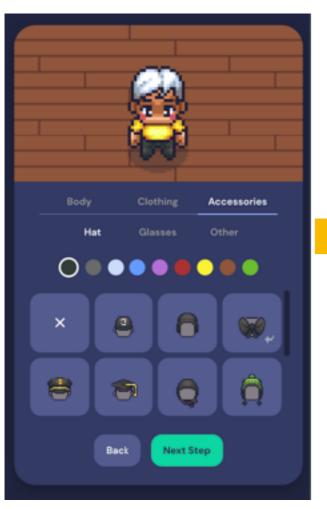

# How to login (1/3)

1. Access to the URL sent by e-mail.

Please use Chrome or Firefox.

2. Enter the password sent by e-mail.

3. Edit your character

Please name your character: name (affiliation, country)