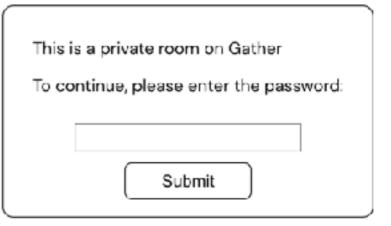

# How to login (1/3)

1. Access to the URL sent by e-mail.

Please use Chrome or Firefox.

2. Enter the password sent by e-mail.

3. Edit your character

Please name your character: name (affiliation, country)