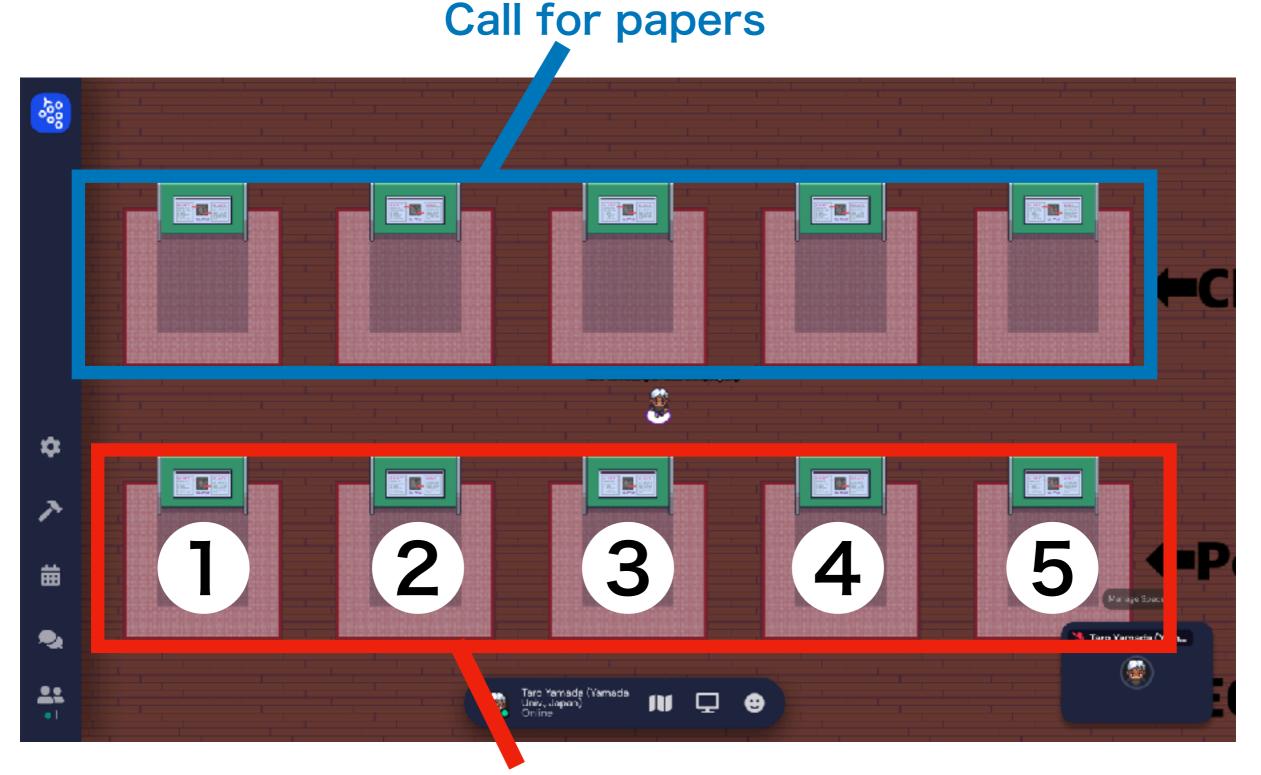

#### **Poster presentation**

#### For presenters

Please visit your poster booth

You can use screen share