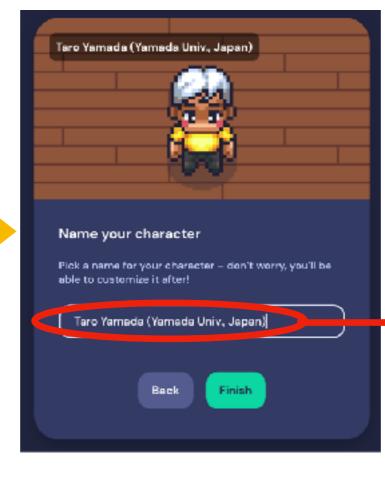

# How to login (1/3)

1. Access to the URL sent by e-mail.

Please use Chrome or Firefox.

2. Enter the password sent by e-mail.

3. Edit your character

Please name your character: name (affiliation, country)