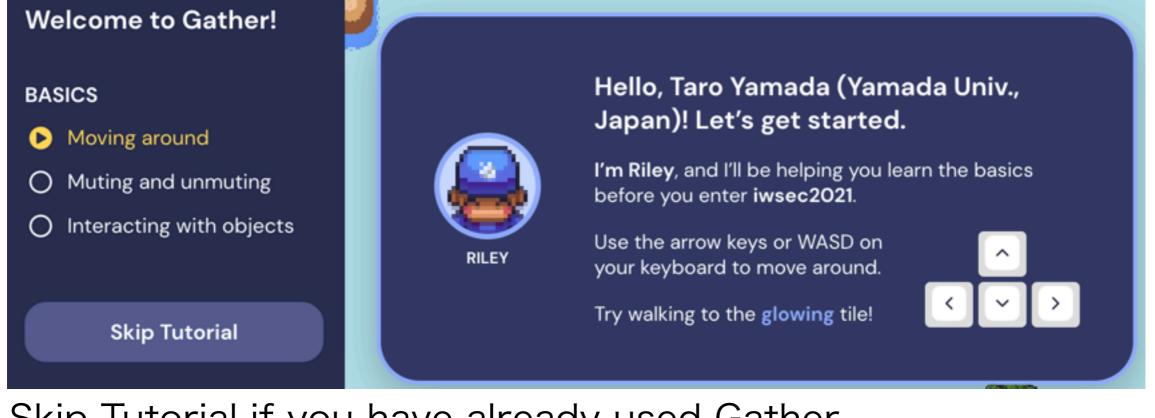

# How to login (3/3)

6. Welcome to Gather!

You can learn the basic commands by Tutorial.

Skip Tutorial if you have already used Gather.

#### **Basic instructions**

• Use the arrow key or WASD to move around.